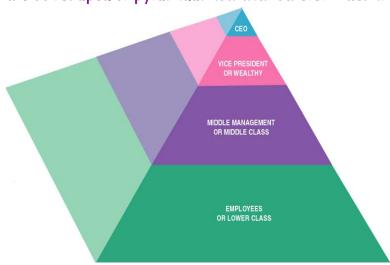

One can see gossip taking hold in the media in a large manner in present time human civilization. Look at all the small newspapers that express gossip about this star or that famous or wealthy one, or show photos of them that are taken without permission and just because they are well known, and possibly showing them in less than a beautiful light or circumstance. This is gossip in the media and what it causes is harm towards the famous one and their fans on the part of groups associated with the media. Often the star themselves does not end up suffering from the harm, but those in the bottom of their pyramid will take on the harm and become diseased or suffer from an accident or other life travesty as a result. Such is the nature of harmful group dynamics between groups.

Those of large fame today tend to be equally egotistical as the Anu in their time. The cause of this is the same as when the Anu were alive; those on top of the pyramids tend to take chi from all others leading them to believe that they are superior; and as a result of the dance, they too develop large egos. Although this occurs in the setting of great fame, it also occurs in almost any other group experience of the human species. There are always six out of 100 that rise in power to the top of the pyramids or boxes in any group; these individuals tend to inflate themselves "bigger than life" and tend also to have large egos as a result. Six out of 100 are also diminished greatly often falling ill or being exiled from the group in counterbalance. (See Chapter 4 in the "The Complete Ascension Workbook Part I" for a thorough analysis of group roles and dynamics).

Fame is perhaps the biggest ego trip of all. In a state of fame, all underneath oneself in the pyramid or box shaped geometry worships oneself and gives of themselves in chi, dream, energy flow, knowledge, regeneration and life; while all the time taking on one's disease, death, and accident karma. This leaves the famous one having a life of relative ease and those at the bottom of their pyramid having a life of misery in counterbalance.

It is estimated by Terra that for each famous one there are 144 that lead lives of great misery; and 288 that lead lives of medium misery; and 1024 that lead lives of mild misery to suspend the nice dream of fame of the famous one. This was also so in the era of the Anu where so many slaves were sacrificed to extend the Anu lives. The dreams of the slaves were also sacrificed so that the Anu would not experience any form of misery ever. This is such a prevailing game at this time of the height of the Anu energy flow that the group dynamics prevails in almost all human circumstances around the globe.