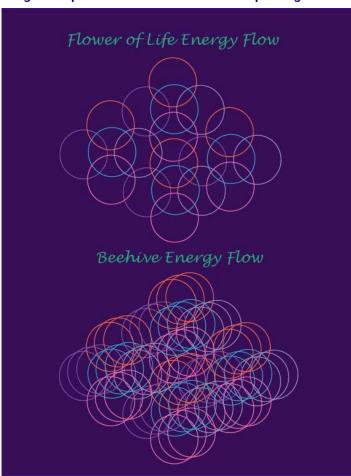

As of this last year, Earth released from SSOA all that desired to take the entire dream of any endeavor from the group and express it from ego. Those that left were some of the more long-term students who were continuing to run pyramidal flow, pressing themselves upon the top and in so doing, taking the entire dream for consultations or the entire dream for manifesting the art and creativity of the group for themselves. As these individuals departed, the group transitioned into unity movement that is beehive in nature which allows for the unique expression of each member of the group however they wish to express themselves. It was a long hard road to group unity, but SSOA is finally emerging into a flow that allows for unity based group relationships to become the foundation of the continued evolution of the group.

Synthesized Field Running Unity Language of Light Sacred Geometry

The Symbols Rotate Creating a Flower of Life Pattern

map carving. Each knows within that map carving ascension is one's truth; and in following one's truth one fulfills upon the task. Now the group will learn to fulfill upon this in greater unity, joy and peace than ever before. This is a reflection of the mastery of unity within each; for without internal mastery this would not be possible.

### MASTERING UNITY WITHIN

For those reading these materials, equivalent mastery is possible in one's own dance of life. How does one master

unity within? First and foremost, one intends to master the flower of life patterning within and without. What we mean by this is that one learns to run the flower of life in the space between and space without in one's field and etheric body. What does this mean exactly? Well it translates into running the same sacred geometry within the space between and without in the positive lay lines of the field and form.

Due to the interbreeding of electrical and magnetic biology, there is a tendency to split the geometry that is spun within the field into two variant patterns. Generally

Sacred Geometry at 15,000 Strands Or Mahavishnu Level Attainment

The Space Between Becomes Language of Light

this occurs as one spins the pyramids or boxes in the space between or negative space of the field; and then spins the flower of life in the positive or space without of the field. The end result is a splitting apart of space within and space without, as the two sides of self do not harmonize with one another. For how can one find harmony within if one's field is split between two variant and discordant patterns?